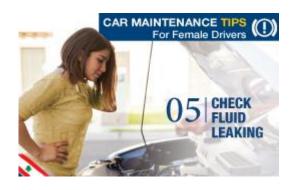

## #IPT\_EmpoweringWomen

Loose Brake Problem? Women Can Check It! To all Lebanese women, because we love you and care for your safety, we created #IPT\_EmpoweringWomen a quick guide car maintenance tips just for you! If you notice a difference in the resistance in the brake pedal, it feels "softer", or sinks all the way to the floor mat when you press on it and when your brake light comes on, you may have a brake fluid leak. Read more